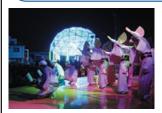

## Illumination Event (Summer Festival)

The Illumination Event is held in the Tomioka Shopping Arcade in the middle of the city. From the main meeting area in the vicinity of the JR Anan Station along the shopping arcade, several LED Illumination light murals like "Stardust" or "River of Heaven" produce their own seven-colored cosmos.

In 2002, the Anan Illumination Event began with the decoration of Ushiki Castle Park with 30,000 light-emission diodes(LEDs) donated by the world's first LED producers, a local Anan company, to the Anan Youth Association. Prompted by this event, in 2004, the city of Anan and the Anan Chamber of Commerce and Industry took a central role and set up the Anan Illuminated City Conference. The Conference works toward the goal of branding Anan as "The Illuminated City" utilizing the LED Illumination Event.